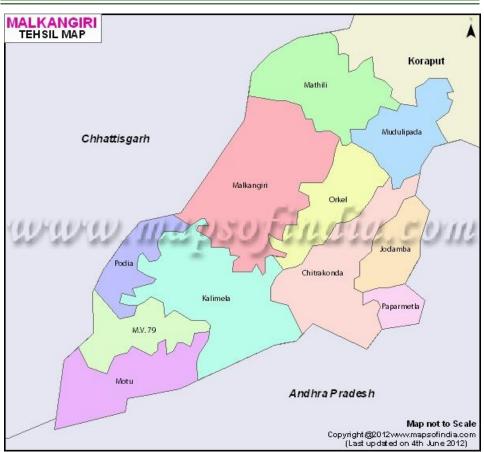

# Project background, context and rationale

MALKANGIRI: The district of Malkangiri once a subdivision of old Koraput district is situated extreme South-West of Odisha State. The district is the farthest district from State headquarters Bhubaneswar and situated about 650 Km. away from it. The present Malkangiri become an independent district due to reorganization of districts of Odisha, which made effective from 2<sup>nd</sup> October 1992. It covers an area of 5,791 sq kms and which lies between 17° 45′N to 18° 40′N latitudes and 81°10′E to 82° E longitude. A strip along the eastern boundary takes in the ghatrising over 3000 feet and the valley of Machhkund, which flows through the rugged and sylvan terrain of the district. The rest of the district is comparatively a flat plain that slopes down to about 200 feet at Malkangiri town. Most of the soil types in the district are predominantly Red soil with patches of black soil in some areas. On the north it is bounded by Koraput district, on the West Baster district of Chhatisgarh, on the South Khamam and East Godavari districts of Andhra Pradesh and on the cost Vishakhapatnam district of Andhra Pradesh. It is said to be the most underdeveloped district of Orrissa.

## 1.1 Demographic Profile of the area

The project would be implemented in Chakapad block of Kandhamal district and Malkangiri block of Malkangiri district. Majority of the participant households are tribals. The demographic profile of the project area is given below: