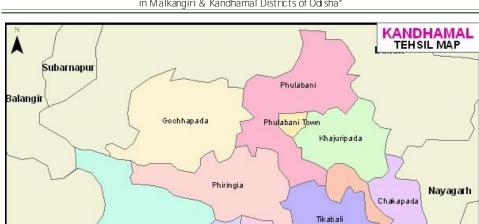

KANDHAMAL: The KANDHAMAL in the present state constituted w.e.f 1st January 1994 after re-organization of districts in Odisha. It is located in the heart of Odisha stretching between 1934 & 2036 north latitude and 8334 & 8434 æst longitude with an area of 7649 sq.km. Administratively it constitute with 2 sub-divisions, 12 CDB, 2 ULB, 153 GPs and 2515 villages Physiographical the entire district lies with high altitude zone with interspersing inaccessible terrain of hilly ranges and narrow valley tracts which guides the socio-economic conditions of people and development of the district. It ridh for its tribal cultural heritage is a land of beautiful mountains and numerous valleys echoing with the rhythms of tribal culture and ridh wild life. More than 50% of population constitutes ST community of aboriginal tribal races. Overall, the district is rank as a backward district in the state ofOdisha

## 1.1 Demographic Profile of the area

The project would be implemented in Chakapad block of Kandhamal district and Malkangiri block of Malkangiri district. Majority of the participant households are tribals. The demographic profile of the project area is given below: