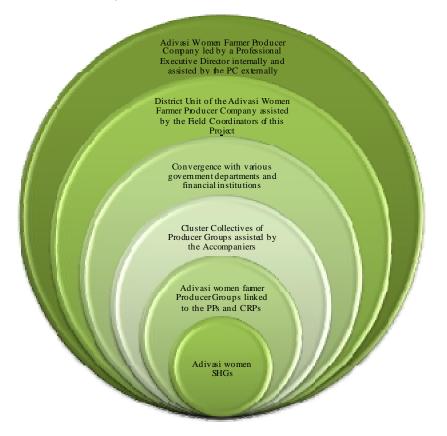

Company                          |
|      | Convergence with line departments                                                |
|      | Training material development                                                    |
|      | Trainingand orientation of women farmers, CRPs & PPs asper the schedule          |
|      | Documentation of the best practices & its dissemination                          |
|      | Infrastructure linkage of the Cluster collectives of the PGs                     |
|      | Mid term assessment with course correction strategy implementation               |
|      | Final Evaluation                                                                 |

Detailed Project Report - ORRISSA,

- b) Project Implementation Plan & Flow
- i. Internal structure for implementation



## ii. Role of CRP and Para-Professions

The experienced persons from the village or neighbor village shall act as Community Resource Persons, and play the role for need arousal, motivation, experience sharing and help producer groups and SHG members in their plan. The CRPs would organize village level various skill enhancement trainings for the women farmersl. He/she would support the women farmers and monitor the progress at household level.

## iii. Role of project staff

Then project staffs would be primarily responsible for providing handholding support to the leaders of the Cluster Collective of the PGs, ensure timely implementation of the proposed activities. They would initiate participatory planning from village to project level, handholding support to the CRPs and ParaProfessio