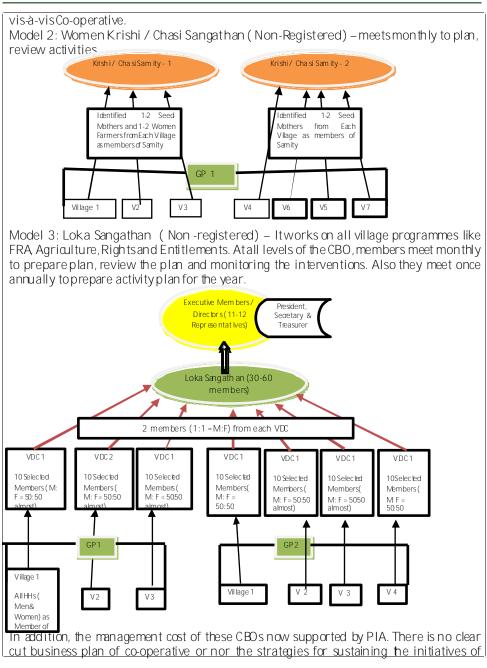

The Civil Society strengthening programme was initiated at four grampandhayats of Malkangiri block with support from an Irish based funding agency (Trocaire) where in the traditional adivasi clans were integrated in to the Village Development Committee. These village level committees then forged tie to establish their own grampanchayat level forums as the Lok Sangathans to dialogue with the local PRIs and act as a civil society watch dog for raising peoples voice on effective governance.

ORRISSA have promoted more than 500 womens SHGS under the NABARD supported programmes in Malkangiri and Kandahmal districts. Those SHGs were with Women. The primary activity was the savings and credit. Now these SHGs were co-opted by Mission Shakti Project. ORRISSA supports the existing SHGs (who are in function) as and when need felt by the group and support seeked by SHGs. Rather, the ORRISSA promoted Women Farmers Organisation (10-15 members, especially with Seed Mothers) at cluster of village level, Women Co-operatives under Selfhelp Act of GoO (membersrangesfrom 60 to 70 –

Detailed Project Report - ORRISSA,

from 10-15 villages in a CP or cluster of GPs), Lokasangathan Samity, Village Development Committee.

ORRISSA have been promoting sustainable agriculture process at seventy villages across two tribal development block of Kandhamal and three tribal development blocks of Malkangiridistricts of Odisha. Under this programme the small and marginal farmers were encouraged to enrich the local traditional seed diversity. Along with it these farmers were also explore the economic viability of millet based farming system to make their families food secure. Farmers have established that the traditional crops are raising the family income as organic produces fetch premium price in the market and also low cost. The farmer to farmer sharing have enabled the farmers to explore models of low cost farming and maximizing their agriculture and forest waste to augment agriculture production by reviving the on farm conservation, integrated pest management and farmer to farmer exchange of seeds