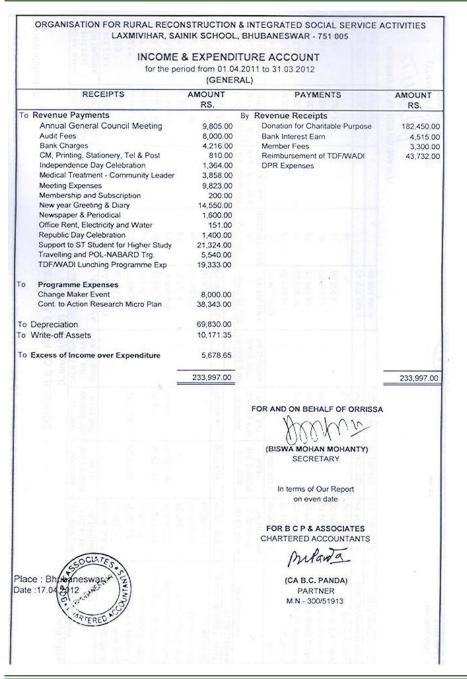

|                               |              | FOR B C P & ASSOCIATES<br>CHARTERED ACCOUNTANTS         |               |
| SSOCIAL STREET                                                                    |                               |              | manda                                                   |               |
| Place : Bhudshewar                                                                |                               |              | (CA B.C. PANDA)<br>PARTNER                              |               |
| Date: 17.04.2012 010000                                                           |                               |              | M.N 300/51913                                           |               |

Detailed Project Report - ORRISSA,



Detailed Project Report - ORRISSA,

| SCHEDULE OF FIXED ASSETS           Schedule No. 1         Schedule No. 1         Schedule No. 1           No. Vasori<br>No. Vasor | Specific<br>D<br>D<br>Buildin<br>B<br>Furnit<br>C<br>Comp<br>S<br>Comp                                            |                     |                                         |                                |                                   |                                       |              |                               |                            | 40 J                                       | Auto No. 1               |
|----------------------------------------------------------------------------------------------------------------------------------------------------------------------------------------------