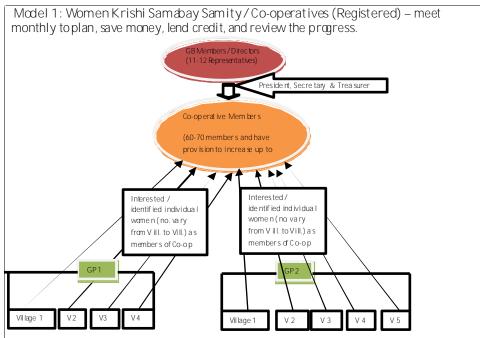

ORRISSA have promoted more than 500 womens SHGS under the NABARD supported programmes in Malkangiri and Kandahmal districts. Those SHGs were with Women. The primary activity was the savings and credit. Now these SHGs were co-opted by Mission Shakti Project. ORRISSA supports the existing SHGs (who are in function) as and when need felt by the group and support seeked by SHGs. Rather, the ORRISSA promoted Women Farmers Organisation (10-15 members, especially with Seed Mothers) at cluster of village level, Women Co-operatives under Selfhelp Act of GoO (membersrangesfrom 60 to 70 –

Detailed Project Report - ORRISSA,

from 10-15 villages in a CP or cluster of GPs), Lokasangathan Samity, Village Development Committee.

ORRISSA have been promoting sustainable agriculture process at seventy villages across two tribal development block of Kandhamal and three tribal development blocks of Malkangiridistricts of Odisha. Under this programme the small and marginal farmers were encouraged to enrich the local traditional seed diversity. Along with it these farmers were also explore the economic viability of millet based farming system to make their families food secure. Farmers have established that the traditional crops are raising the family income as organic produces fetch premium price in the market and also low cost. The farmer to farmer sharing have enabled the farmers to explore models of low cost farming and maximizing their agriculture and forest waste to augment agriculture production by reviving the on farm conservation, integrated pest management and farmer to farmer exchange of seeds